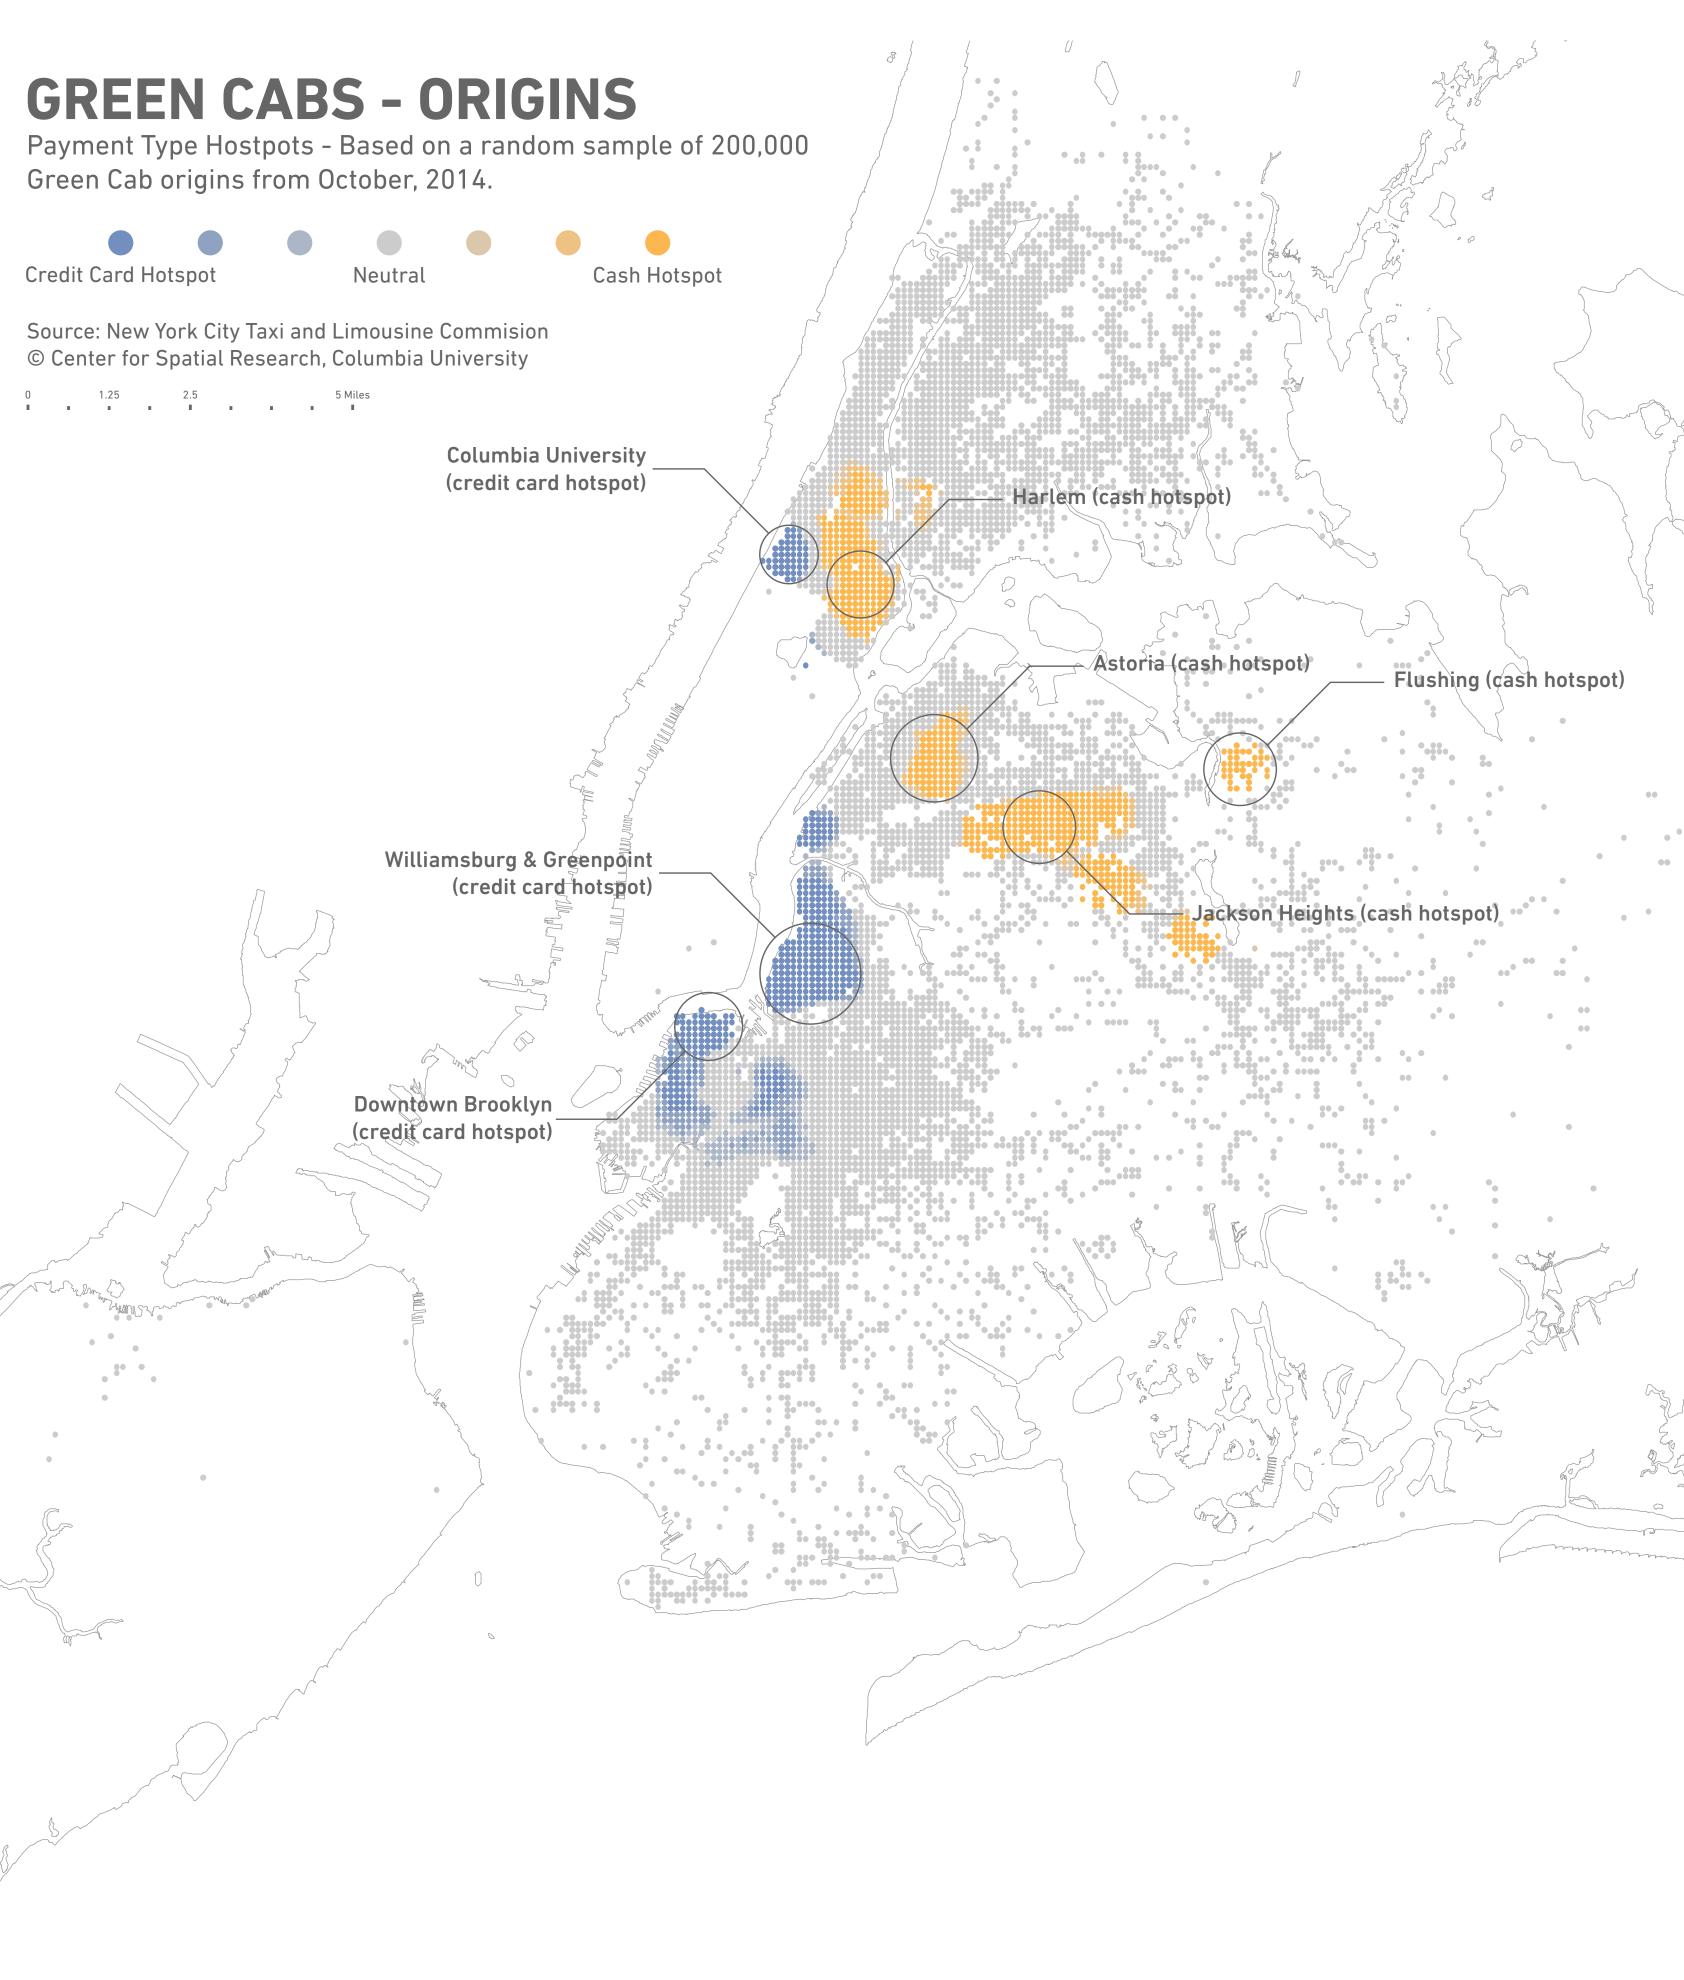

#### Taxi Markets in New York City

- New York is served by yellow and green taxicabs
- Yellow taxis are street hail only and serve the entire city
- Green taxis are street hail or pre-arranged and serve Northern Manhattan and outer boroughs areas traditionally underserved by yellow taxicabs
- Green taxicabs have higher share of cash trips than yellow taxicabs
- In addition to formal taxi services, community cars, jitneys and other informal services are common in low-income and immigrant communities, and these are all cash fares

#### Analysis

- Neighborhood characteristics help explain propensity to pay cash for taxi trips
- Green taxis, which serve more unbanked areas of the city than yellow taxis, have higher shares of