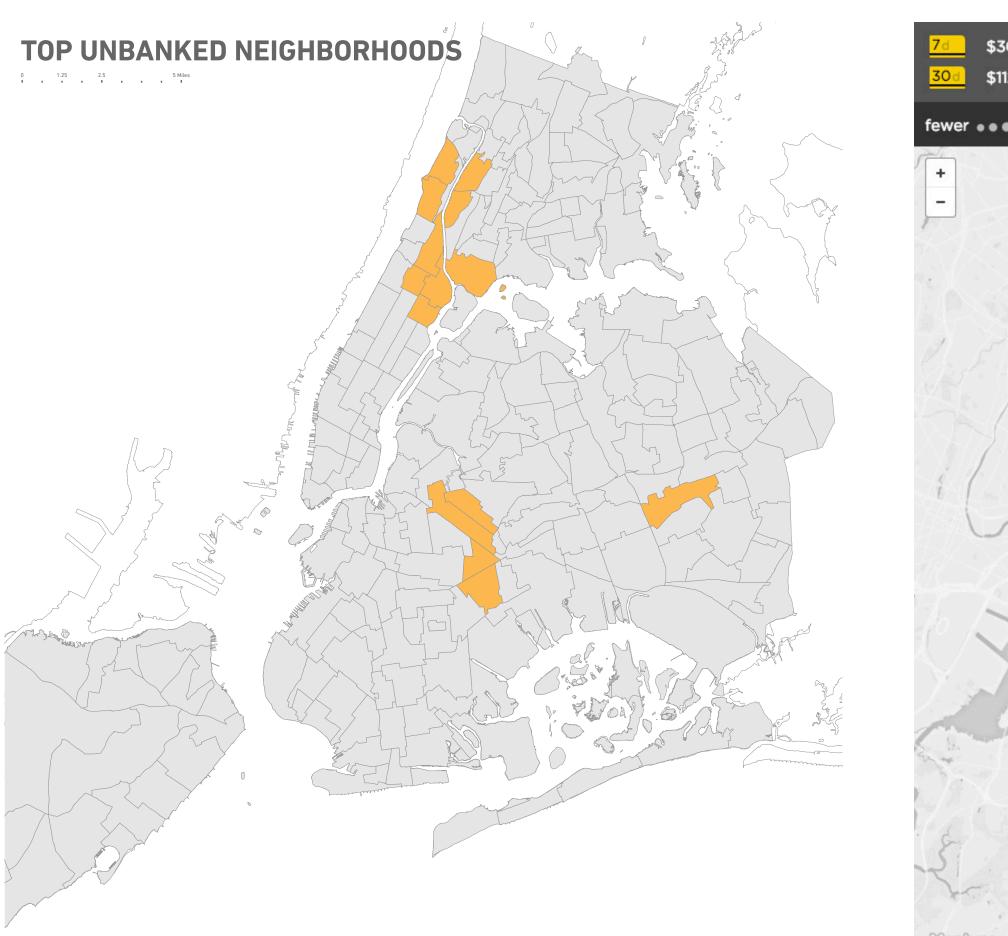

## Unbanked in New York City

- Over 10 percent of households in New York City do not have access to a bank account
- This is higher than the national average
- Substantial disparities of bank access across the city
- Approximately one-half of all unbanked households are in just ten neighborhoods
- Bank status associated with income and immigrant status
- Banking status is influenced both by choice and circumstance

Neighborhoods with high shares of unbanked also see high use of cash fares for public transit

#### Largest Share of Unbanked Households

| Mott Haven/ Melrose               | Bronx     | 56% |
|-----------------------------------|-----------|-----|
|                                   |           |     |
| Morris Heights/University Heights | Bronx     | 53% |
| Highbridge/Concourse              | Bronx     | 51% |
| Ocean Hill/Brownsville            | Brooklyn  | 47% |
| Bushwick                          | Brooklyn  | 47% |
| Washington Heights/Inwood         | Manhattan | 46% |
| West Harlem                       | Manhattan | 38% |
| East Harlem                       | Manhattan | 37% |
| Central Harlem                    | Manhattan | 36% |
| Jamaica                           | Queens    | 24% |
|                                   |           |     |