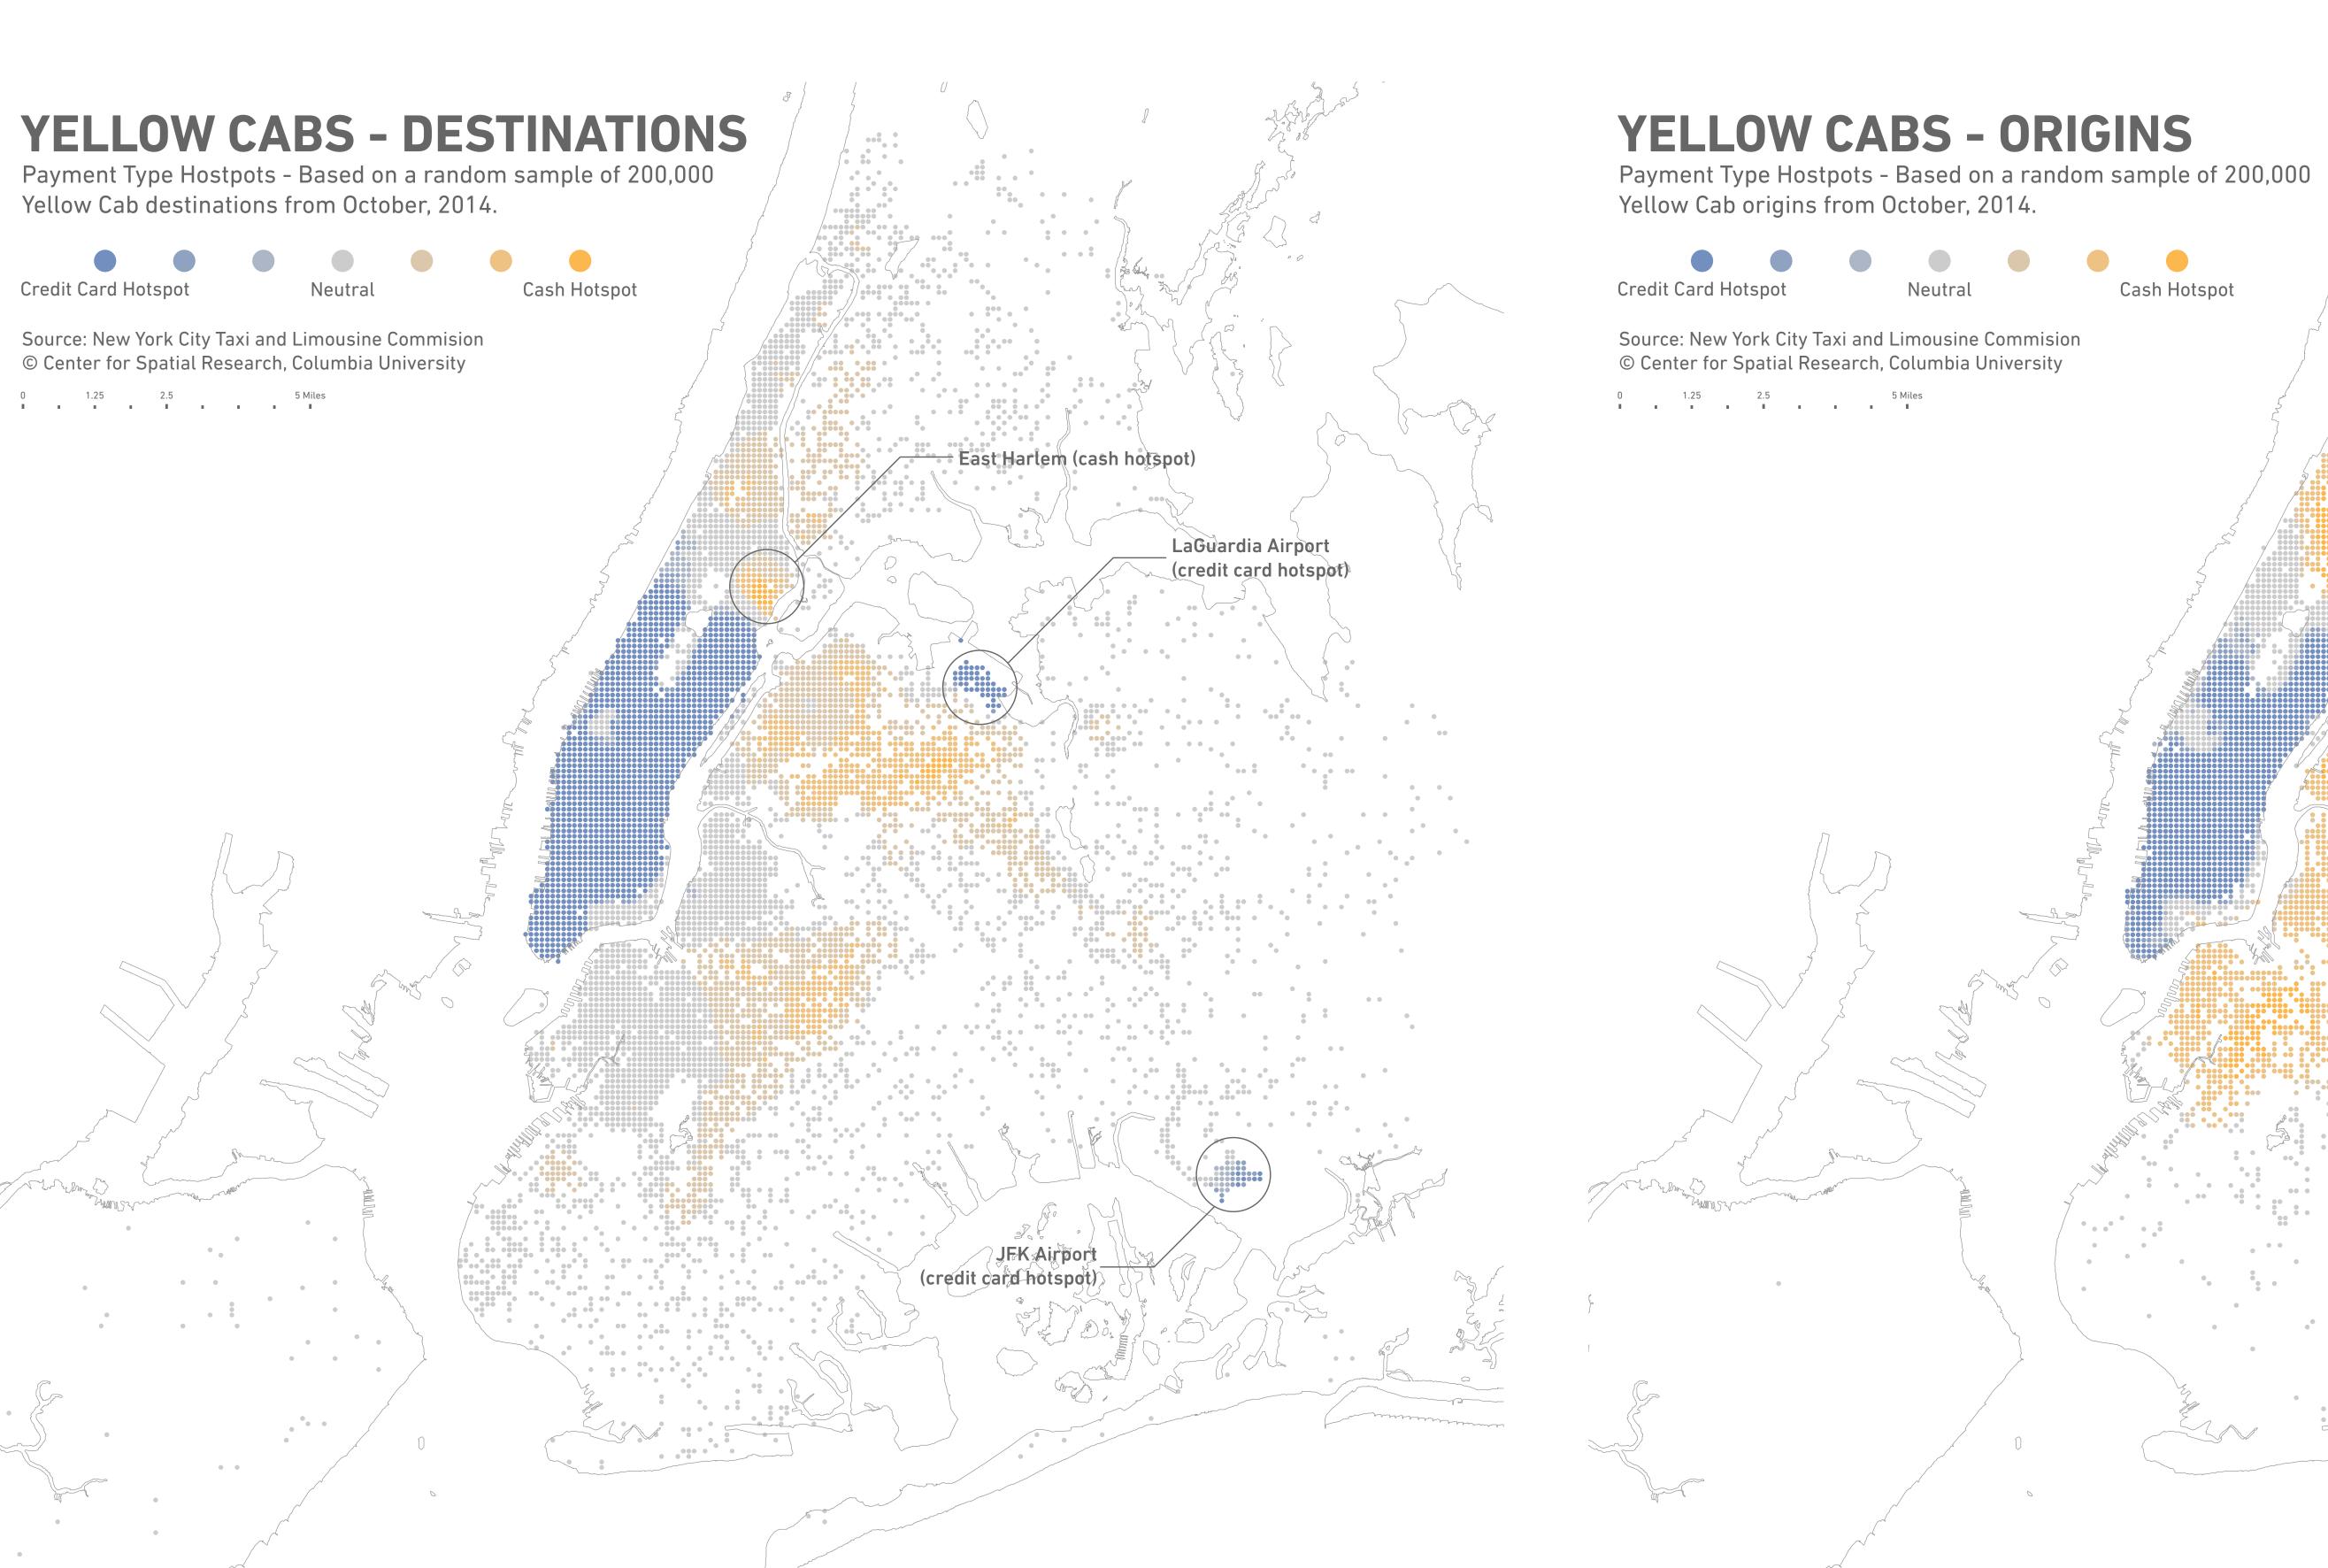

Neighborhoods with high shares of unbanked also see high use of cash fares for public transit

#### Taxi Markets in New York City

- New York is served by yellow and green taxicabs
- Yellow taxis are street hail only and serve the entire city
- Green taxis are street hail or pre-arranged and serve Northern Manhattan and outer boroughs areas traditionally underserved by yellow taxicabs
- Green taxicabs have higher share of cash trips than yellow taxicabs
- In addition to formal taxi services, community cars, jitneys and other informal services are common in low-income and immigrant communities, and these are all cash fares

#### Analysis

- Neighborhood characteristics help explain propensity to pay cash for taxi trips
- Green taxis, which serve more unbanked areas of the city than yellow taxis, have higher shares of