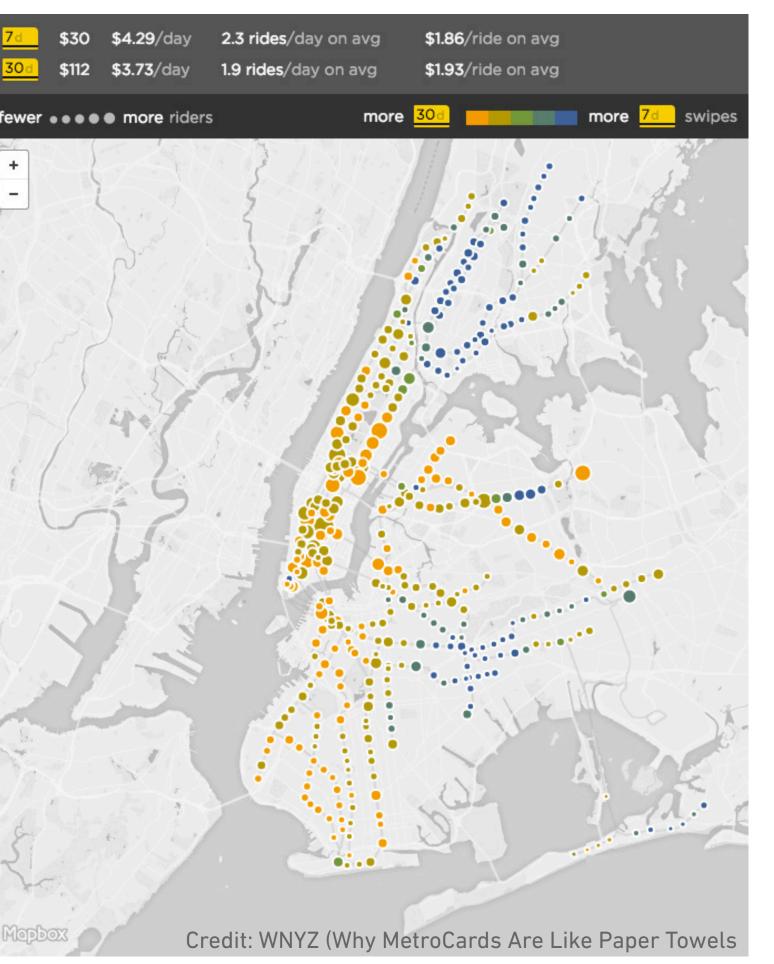

Neighborhoods with high shares of unbanked also see high use of cash fares for public transit