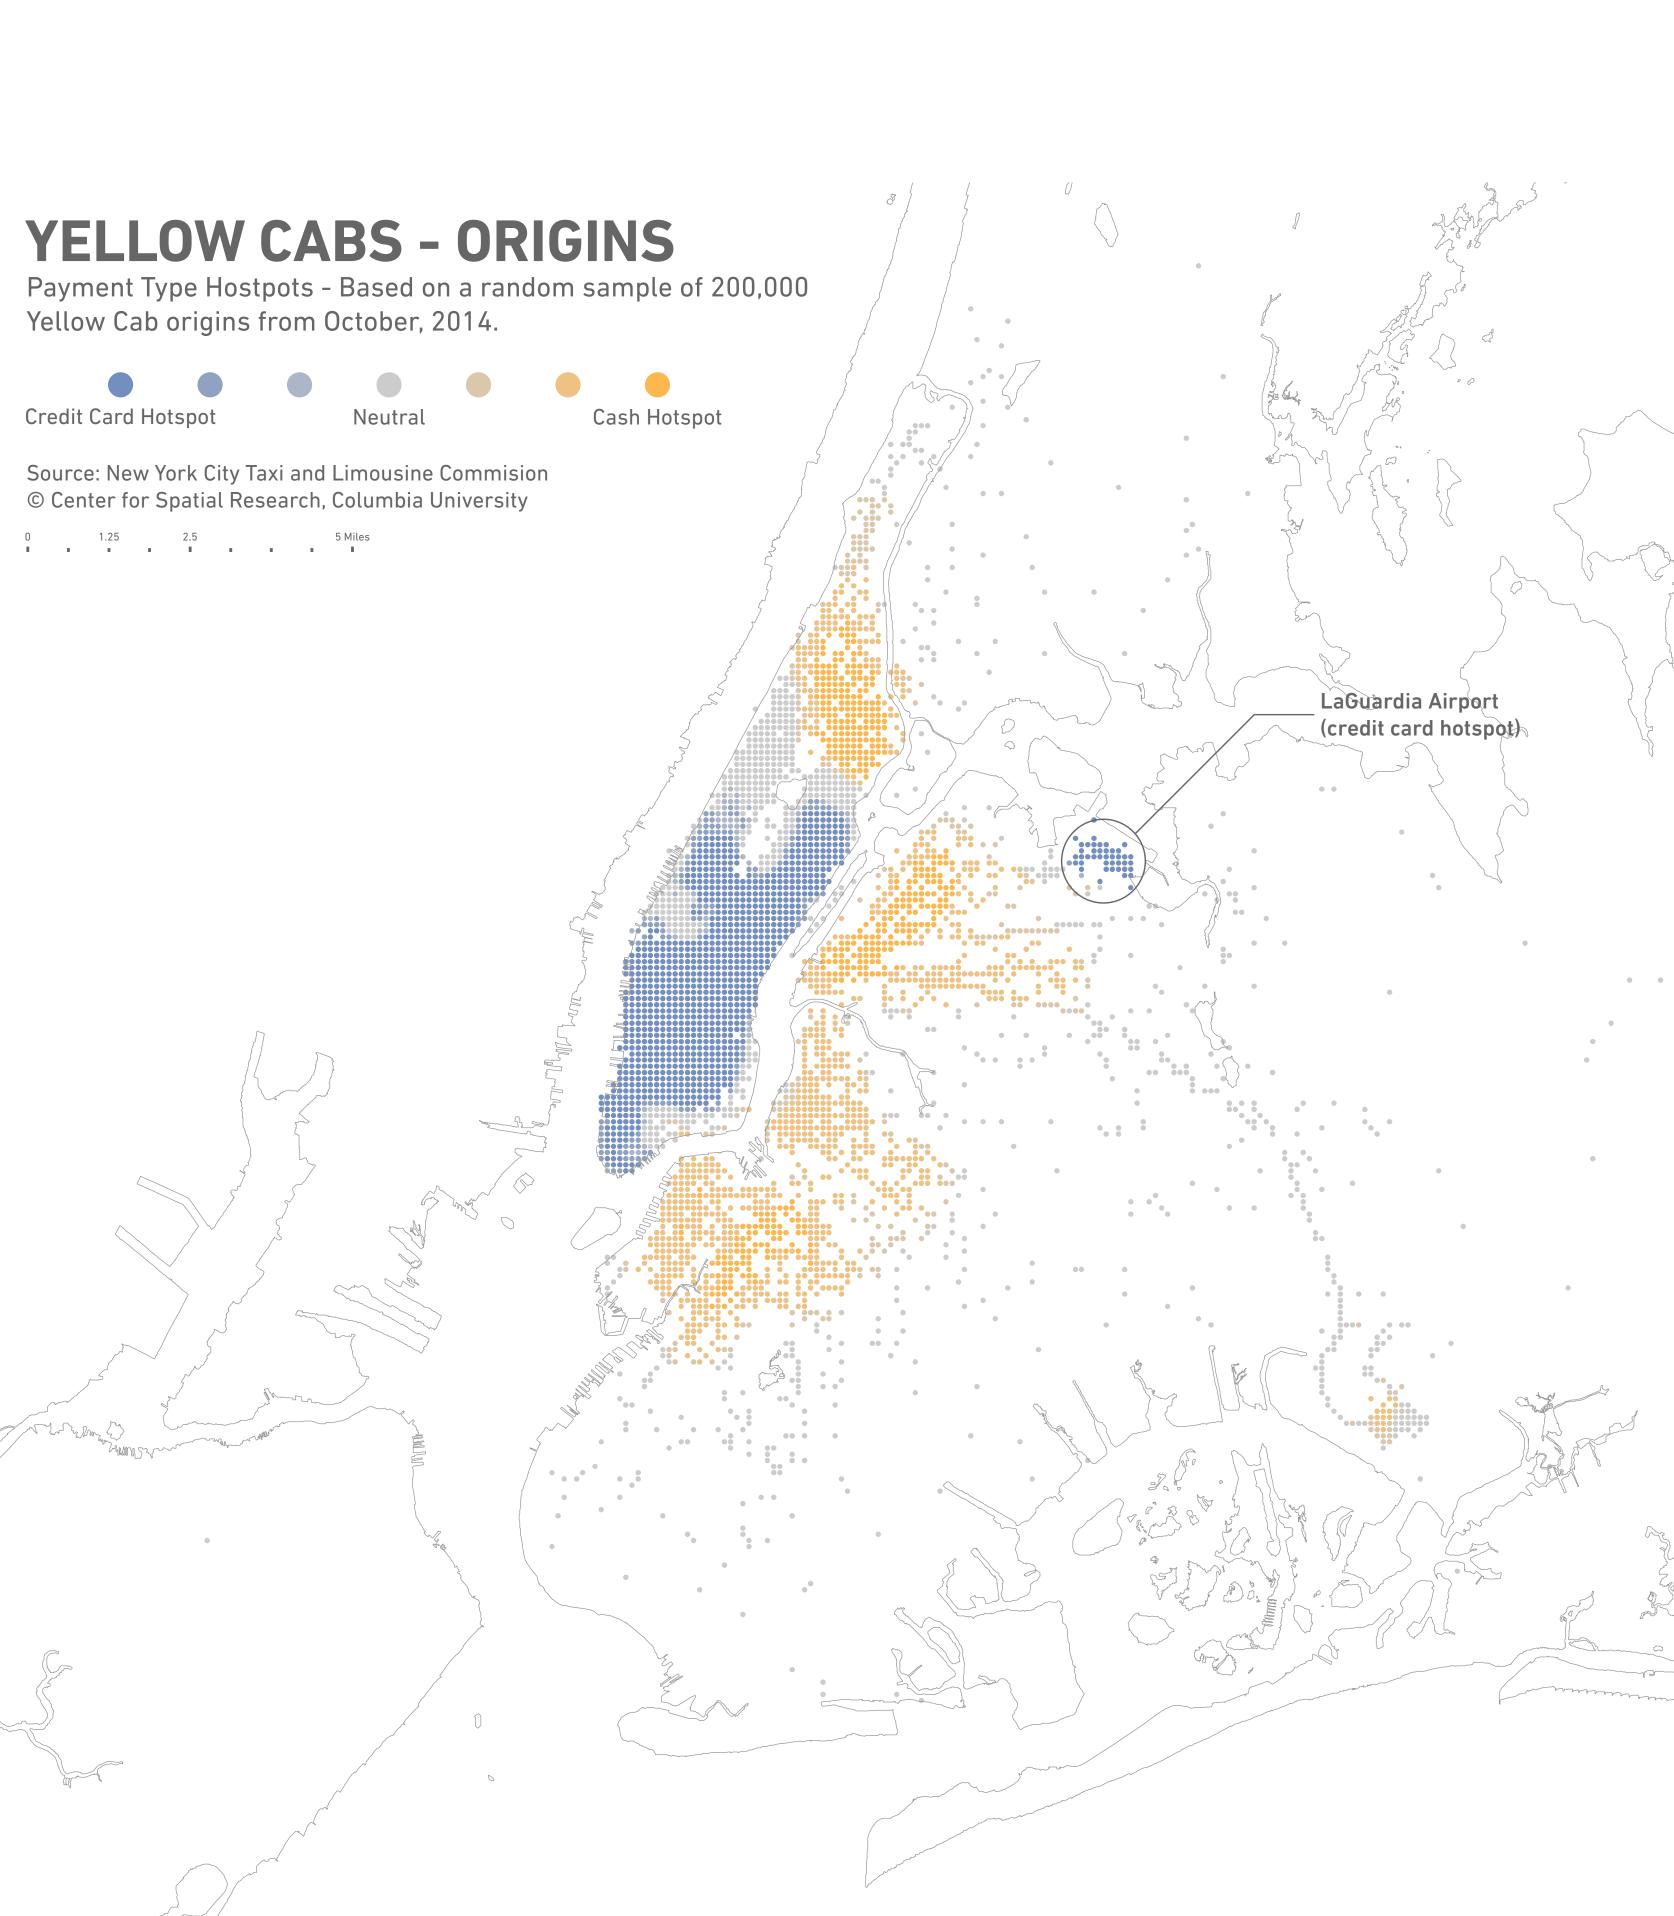

Neighborhoods with high shares of unbanked also see high use of cash fares for public transit

#### Taxi Markets in New York City

- New York is served by yellow and green taxicabs
- Yellow taxis are street hail only and serve the entire city
- Green taxis are street hail or pre-arranged and serve Northern Manhattan and outer boroughs areas traditionally underserved by yellow taxicabs
- Green taxicabs have higher share of cash trips than yellow taxicabs
- In addition to formal taxi services, community cars, jitneys and other informal services are common in low-income and immigrant communities, and these are all cash fares

#### Analysis

- Neighborhood characteristics help explain propensity to pay cash for taxi trips
- Green taxis, which serve more unbanked areas of the city than yellow taxis, have higher shares of