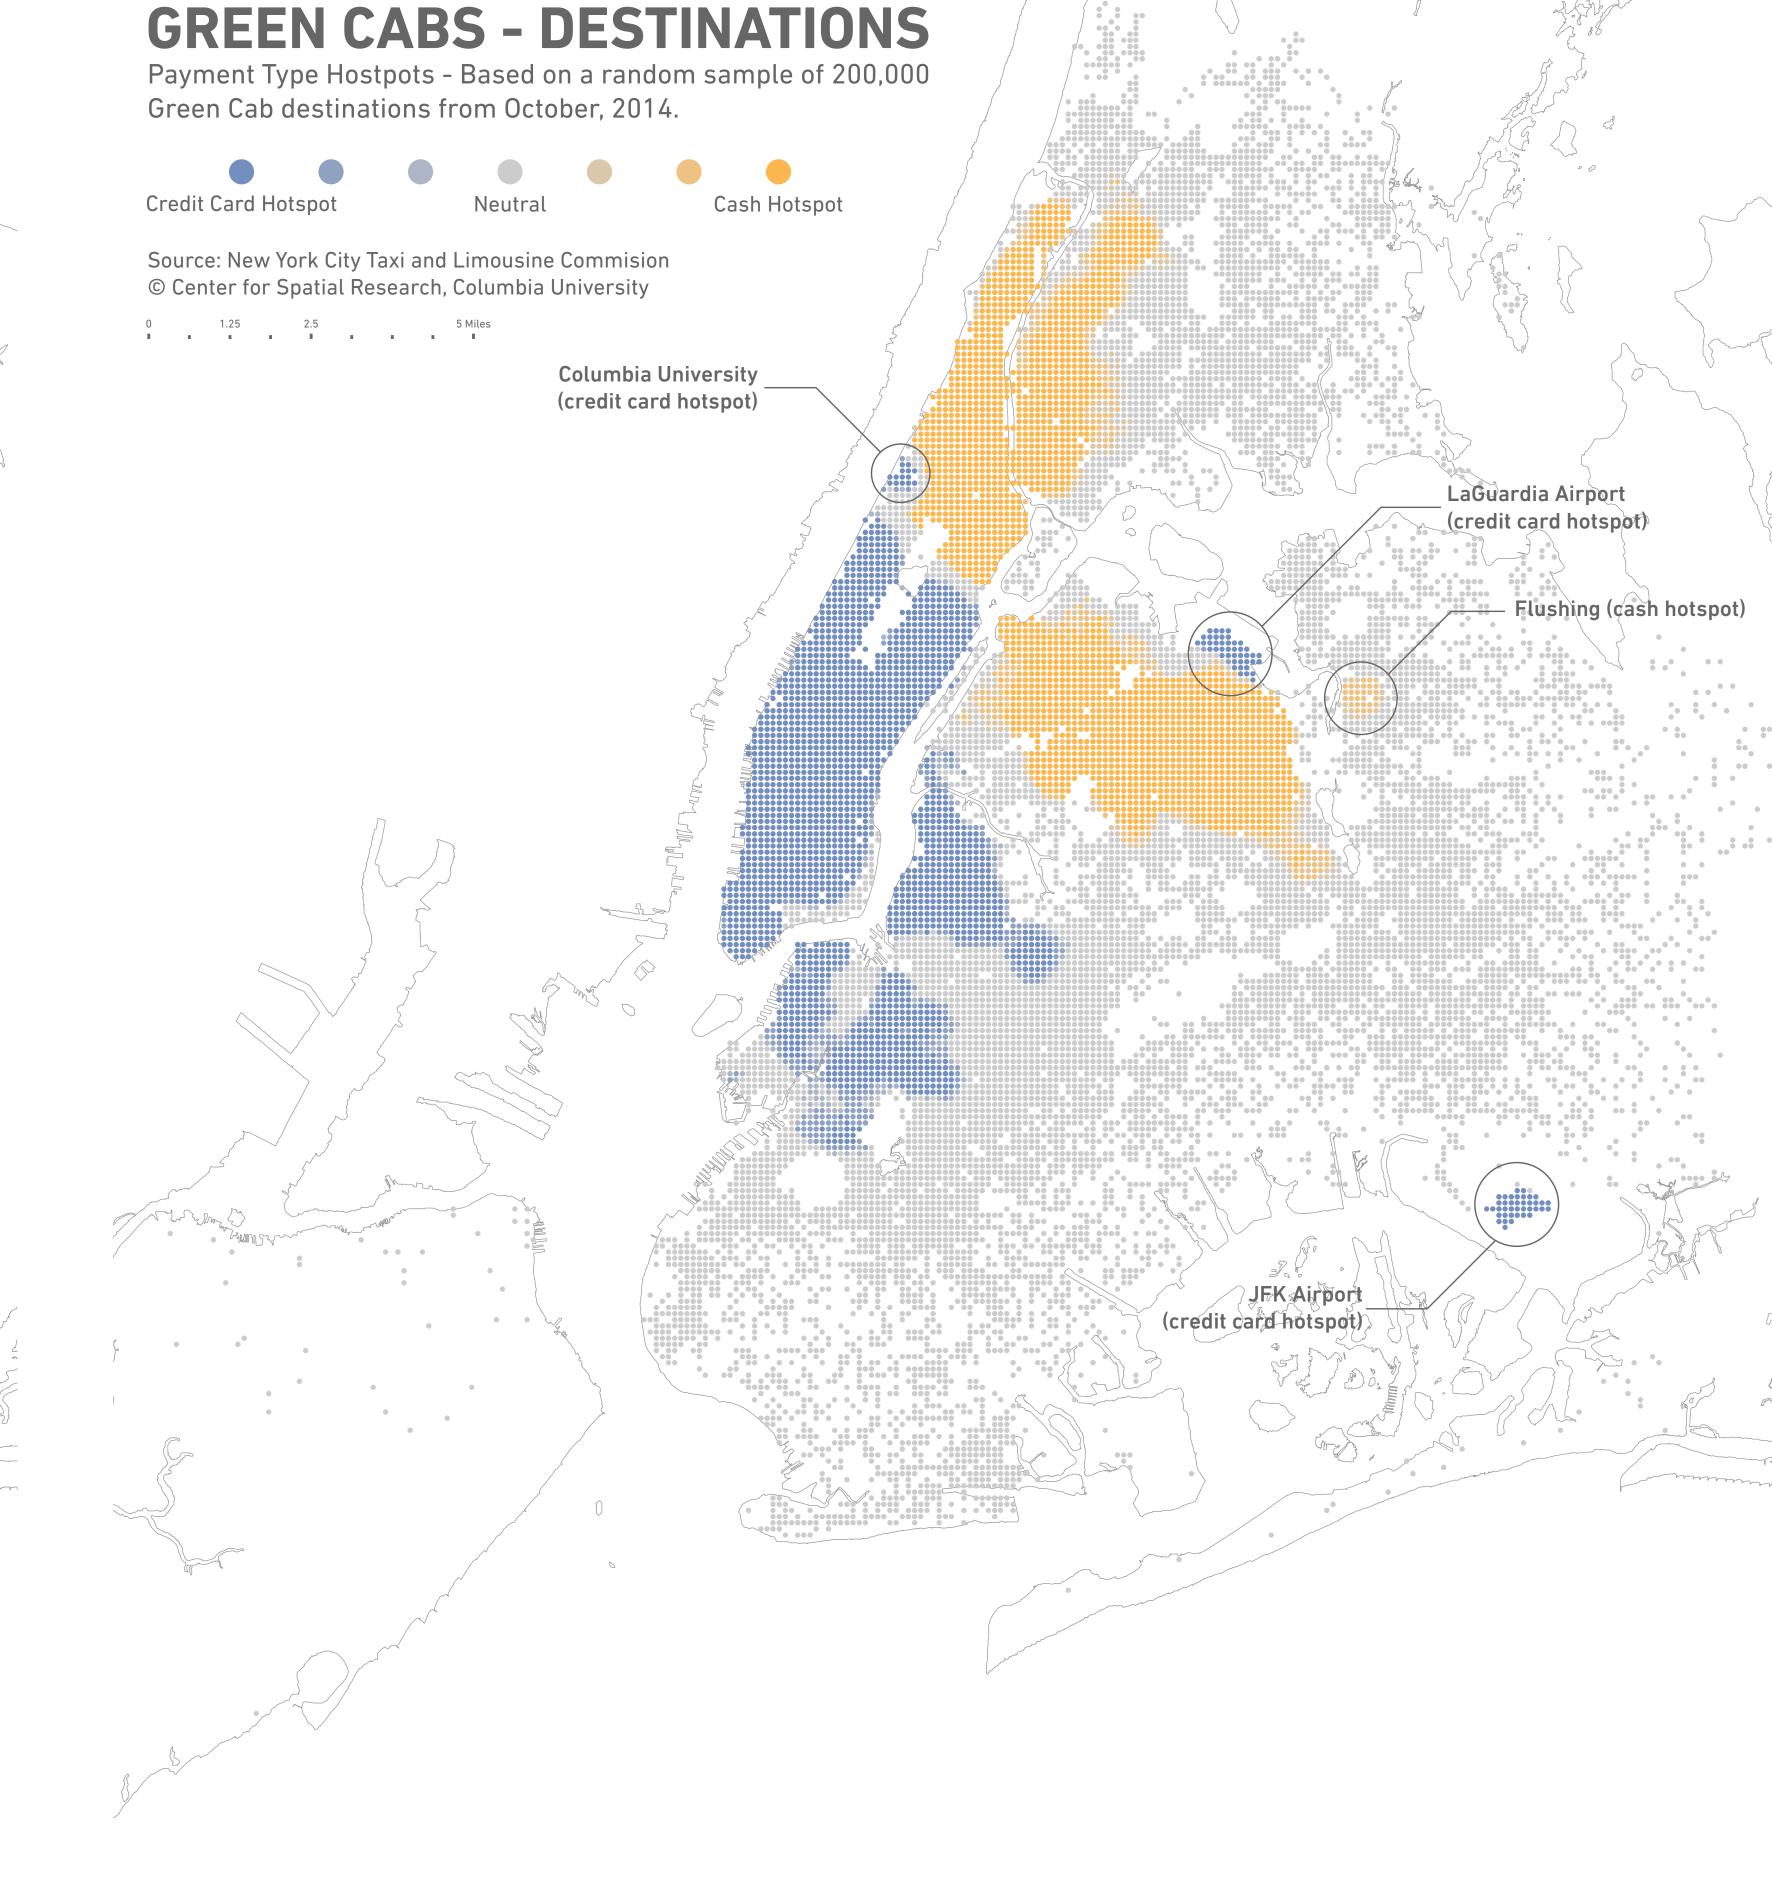

#### Taxi Markets in New York City

- New York is served by yellow and green taxicabs
- Yellow taxis are street hail only and serve the entire city
- Green taxis are street hail or pre-arranged and serve Northern Manhattan and outer boroughs areas traditionally underserved by yellow taxicabs
- Green taxicabs have higher share of cash trips than yellow taxicabs
- In addition to formal taxi services, community cars, jitneys and other informal services are common in low-income and immigrant communities, and these are all cash fares

#### Analysis

- Neighborhood characteristics help explain propensity to pay cash for taxi trips
- Green taxis, which serve more unbanked areas of the city than yellow taxis, have higher shares of